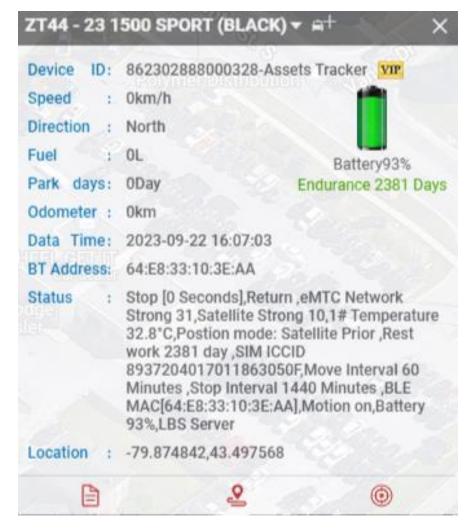

YCS Locate device shuts down and does not transmit any signals until ready to send the next update at pre-determined interval time
- Motion detection setting for dealerships
- Proprietary firmware and components allow for extended battery life and reduced data transmission
- Up to 7-year battery life- online battery-level monitor
- Simple installation, no wiring (self-powered), high powered magnets or 3M adhesive
- Does not affect manufacturer's warranty (no OBD plugin or hard wiring)
- Weatherproof industrial housing
- Tamper-proof alert + removal alarm
- Companion online portal and KYCS Locate mobile App for Dealership

## **Inventory Management & Lot Protection**







Dealers view inventory location on the Locate IC web platform and mobile app.

## **Battery Monitor and Status**









### **Lot Protection – Geo Fence**





If a vehicle is stolen from a Dealership's lot, KYCS will send a notification to the dealer. Then, through its platform, KYCS will commence the recovery process.

\$299/month Off-Hours monitoring fee per dealership

### **KYCS Locate – End Customer**



- Dealership registers the device through F&I
- KYCS removes the device from Dealership's inventory
- Theft Recovery device and peace of mind
- Theft Call police then call KYCS
- New device? Go back to dealership



## **Device Features – Virtual Fencing**



- Exclusively with KYCS Locate devices through KYCS Global Inc.
- All 180 seaports in North America are equipped with Virtual fences
- If a vehicle crosses the virtual fence at one of the seaports, the Locate device will send a notification t