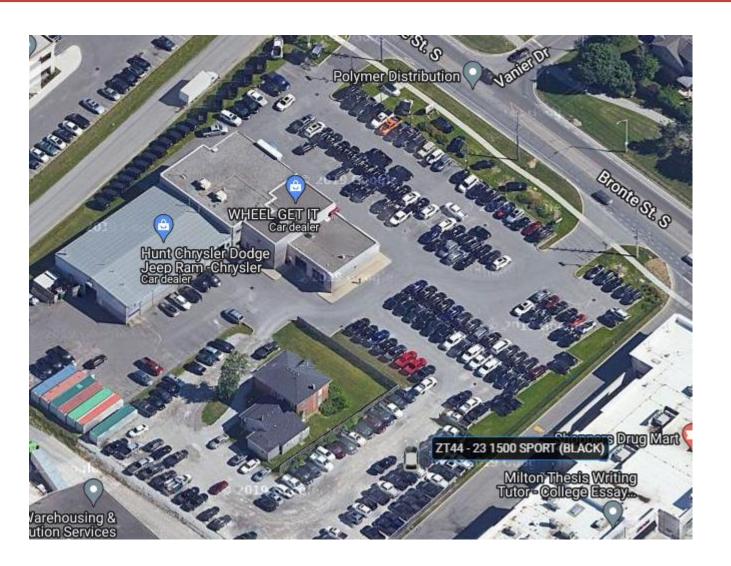

## **Inventory Management & Lot Protection**

Dealers view inventory location on the Locate IC web platform and mobile app.

### **Lot Protection – Geo Fence**

If a vehicle is stolen from a Dealership's lot, KYCS will send a notification to the dealer. Then, through its platform, KYCS will commence the recovery process.

\$299/month Off-Hours monitoring fee per dealership