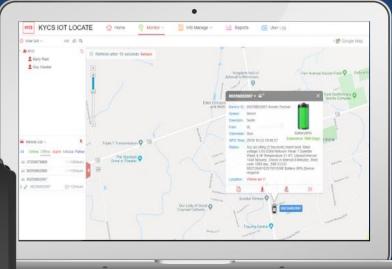

## **Inventory Management & Lot Protection**

Dealers view inventory location on the Locate IC web platform and mobile app.

## **Battery Monitor and Status**

### **Lot Protection – Geo Fence**

If a vehicle is stolen from a Dealership's lot, KYCS will send a notification to the dealer. Then, through its platform, KYCS will commence the recovery process.

\$299/month Off-Hours monitoring fee per dealership