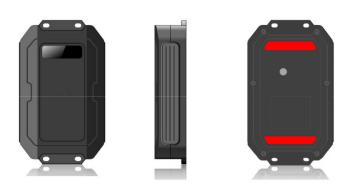

### **Providing Dealership protection for:**

Test Drives, Lot Protection, Theft Recovery and Inventory Management - The Only Solution Backed By Crime Stoppers!

122 x 82 x 30 mm

# **KYCS Locate Recovery Device**

- No Monthly Fees includes 5 years of service to end customer
- Virtually undetectable by thieves/frequency scanners. KYCS Locate device shuts down and does not transmit any signals until ready to send the next update at pre-determined interval time
- Motion detection setting for dealerships
- Proprietary firmware and components allow for extended battery life and reduced data transmission
- Up to 7-year battery life- online battery-level monitor
- Simple installation, no wiring (self-powered), high powered magnets or 3M adhesive
- Does not affect manufacturer's warranty (no OBD plugin or hard wiring)
- Weatherproof industrial housing
- Tamper-proof alert + removal alarm
- Companion online portal and KYCS Locate mobile App for Dealership