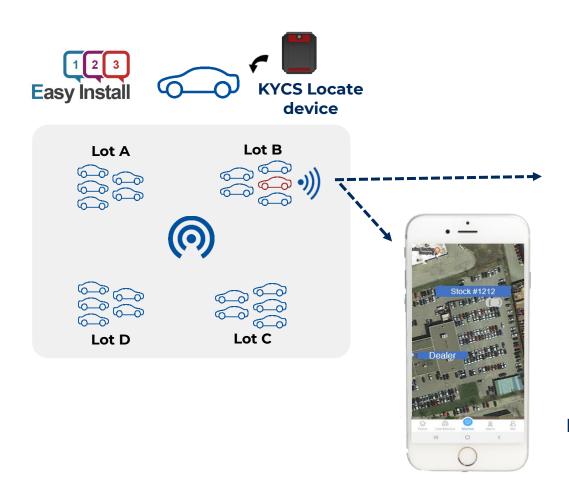

## **Inventory Management & Lot Protection**

Dealers view inventory location on the Locate IC web platform and mobile app.

### **Lot Protection – Geo Fence**

If a vehicle is stolen from a Dealership's lot, KYCS will send a notification to the dealer. Then, through its platform, KYCS will commence the recovery process.

\$299/month Off-Hours monitoring fee per dealership