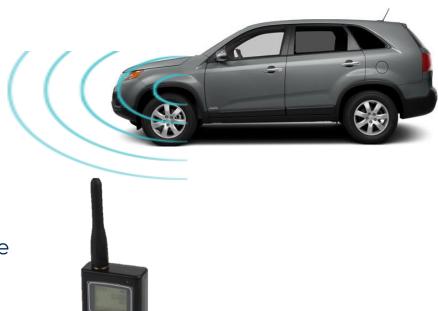

### How Factory Installed GPS Tracking Devices Are Disabled

- Great solution for telematics, fleet management, data collection – not designed for recovery
- OEM tracking systems repeatedly emit signals making them highly susceptible to prompt detection and removal by thieves

#### Radio Frequency (RF) Scanner

Used to locate tracking devices installed in vehicles

- YouTube tutorials
- RF scanners on Amazon \$65.00 CAD