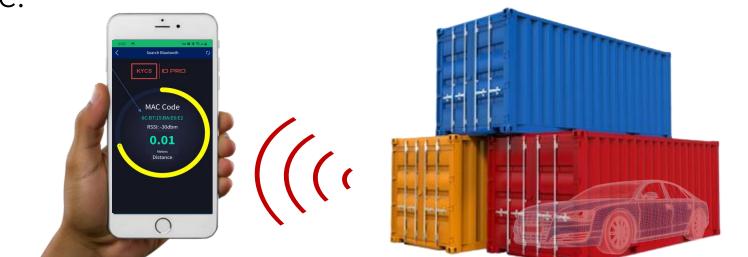

# **Device Features – Range Finder**

 Locate is the only device on the market today that continues to function from inside a shipping container.

 Locate's Range Finder feature is available to authorities only, which helps pinpoint the precise container of the stolen vehicle. This allows authorities to obtain warrants to recover the stolen vehicle.