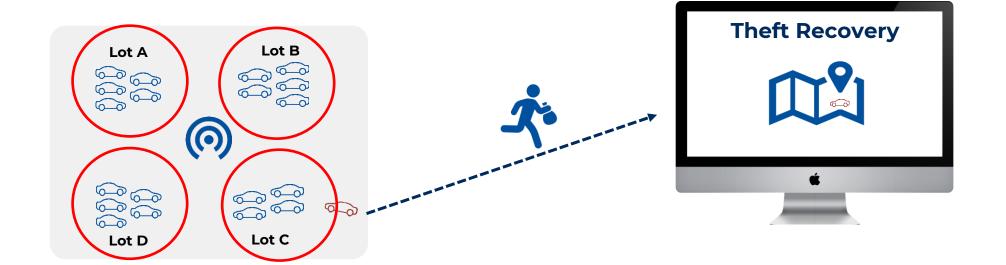

### **Lot Protection – Geo Fence**

If a vehicle is stolen from a Dealership's lot, KYCS will send a notification to the dealer. Then, through its platform, KYCS will commence the recovery process.

\$299/month Off-Hours monitoring fee per dealership

### **Theft Recovery**

Demo vehicles and customer vehicles stolen at alarming rate

Vehicles not recovered

### Recoveries

**KYCS** 

LOCATE