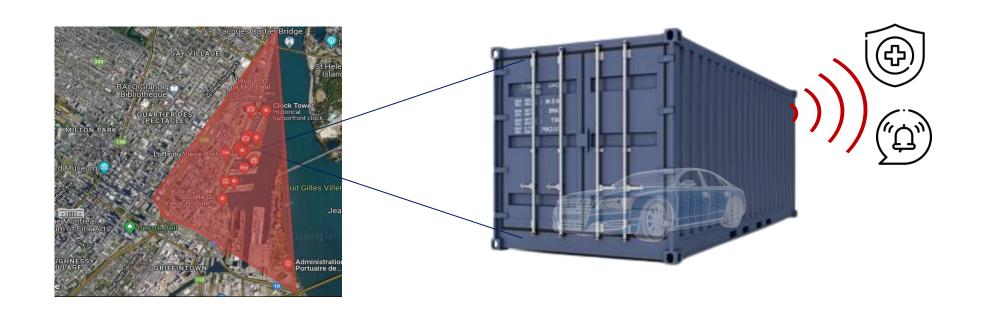

## **Device Features – Virtual Fencing**

- Exclusively with KYCS Locate devices through KYCS Global Inc.
- All 180 seaports in North America are equipped with Virtual fences
- If a vehicle crosses the virtual fence at one of the seaports, the Locate device will send a notification to the Recovery team upon its next scheduled check in

# **Device Features – Range Finder**

 Locate is the only device on the market today that continues to function from inside a shipping container.

 Locate's Range Finder feature is available to authorities only, which helps pinpoint the precise container of the stolen vehicle. This allows authorities to obtain warrants to recover the stolen vehicle.